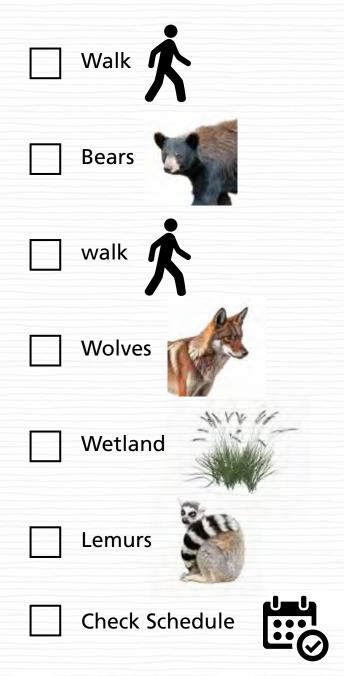

se checklists to plan what you'll do at the Museum, and decide when you're ready to move on to the next activity.





### **INSECTARIUM**

## **CAROLINA**WILDLIFE



| Ants     | Butterflies 📞 | Falcons Snakes   |
|----------|---------------|------------------|
| Spiders  | Plants        | Gators Turtles   |
| Frogs 🎉  | Birds         | Salamander Birds |
| ☐ Bees   | Chrysalids 🍇  | Mink Fish        |
| Check So | thedule       | Check Schedule   |

### **CATCH THE WIND**

- Into the Mist
- Earth Moves
- Seed tower
- Air cannons
- Sailboats
- Wander Away
- Check Schedule



#### **DINOSAUR TRAIL**

- Parasaurolophus (OK to touch/sit)
- Albertosaurus
- **Alamosaurus**
- Maiasaura
- Styracosaurus
- Fossil Dig
- **Check Schedule**















### **EXPLORE THE WILD**

#### **FARMYARD**





Check Schedule

#### **PLAY TO LEARN**

### Ball wall Light tables **Blocks** Read books Big climber Little climber **Check Schedule**

#### TRAIN RIDES

| Wait in line                    | iiii                 |
|---------------------------------|----------------------|
| Give ticket to train driver     | IN DTICKET           |
| Choose a seat                   | Ŀ                    |
| Ride train 2 laps  1 lap 2 laps |                      |
| When driver says                | it's OK, get off tra |

Say "Thank you" to driver

**Check Schedule**