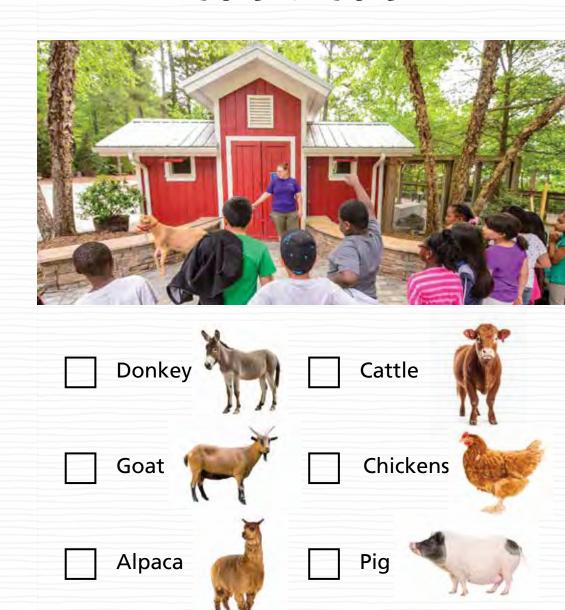

checklists to plan what you'll do at the Museum, and decide when you're ready to move on to the next activity.





### **INSECTARIUM**

## **CAROLINA**WILDLIFE



| Ants     | Butterflies 📞 | Falcons Snakes   |
|----------|---------------|------------------|
| Spiders  | Plants        | Gators Turtles   |
| Frogs 🎉  | Birds         | Salamander Birds |
| ☐ Bees   | Chrysalids 🍇  | Mink Fish        |
| Check So | thedule       | Check Schedule   |

### **CATCH THE WIND**

- Into the Mist
- Earth Moves
- Seed tower
- Air cannons
- Sailboats
- Wander Away
- Check Schedule



#### **DINOSAUR TRAIL**

- Parasaurolophus (OK to touch/sit)
- Albertosaurus
- **Alamosaurus**
- Maiasaura
- Styracosaurus
- Fossil Dig
- **Check Schedule**















### **EXPLORE THE WILD**

#### **FARMYARD**





Check Schedule

#### **PLAY TO LEARN**

### Ball wall Light tables **Blocks** Read books Big climber Little climber **Check Schedule**

#### TRAIN RIDES

| Wait in line                    | iiii                 |
|---------------------------------|----------------------|
| Give ticket to train driver     | IN DTICKET           |
| Choose a seat                   | Ŀ                    |
| Ride train 2 laps  1 lap 2 laps |                      |
| When driver says                | it's OK, get off tra |

Say "Thank you" to driver

**Check Schedule**